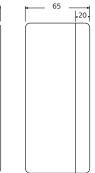

### Max. capacity

- BRF: up to 1 pass-through cable Ø 14 mm (Ø 20 mm: please contact us) and one output cable Ø 10 mm (2 cables: please contact us).
- Maximum capacity: useful length of the rail: 70 mm.

### Mounting

• Mounting via the bottom of the box.