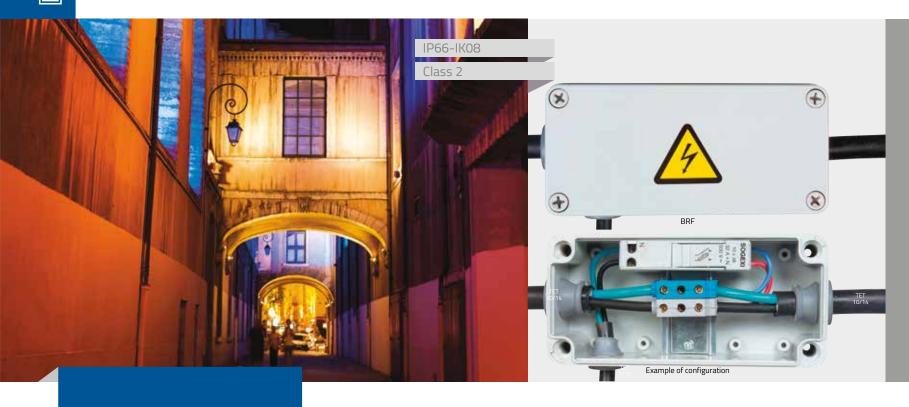

136/137

This compact junction base is generally used as a wall-mount network junction box.

Class 2 design and high protection rating: IP66.

Option: BRF sound system with shielded cable (length as per customer specifications) and 3-pin XLR plug.

# **ADVANTAGES**

Compact footprint.

IP66 protection rating.

### Max. capacity

- BRF: up to 1 pass-through cable Ø 14 mm (Ø 20 mm: please contact us) and one output cable Ø 10 mm (2 cables: please contact us).
- Maximum capacity: useful length of the rail: 70 mm.

#### Casino

- Polycarbonate, self-extinguishing.
- IP66 (open box: IP2X).
- IK08 in accordance with EN 62262.
- Class 2.
- -40°C to +120°C.