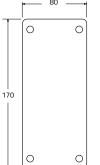

### Max. capacity

- BRF: up to 1 pass-through cable Ø 14 mm (Ø 20 mm: please contact us) and one output cable Ø 10 mm (2 cables: please contact us).
- Maximum capacity: useful length of the rail: 70 mm.

### Mounting

• Mounting via the bottom of the box.